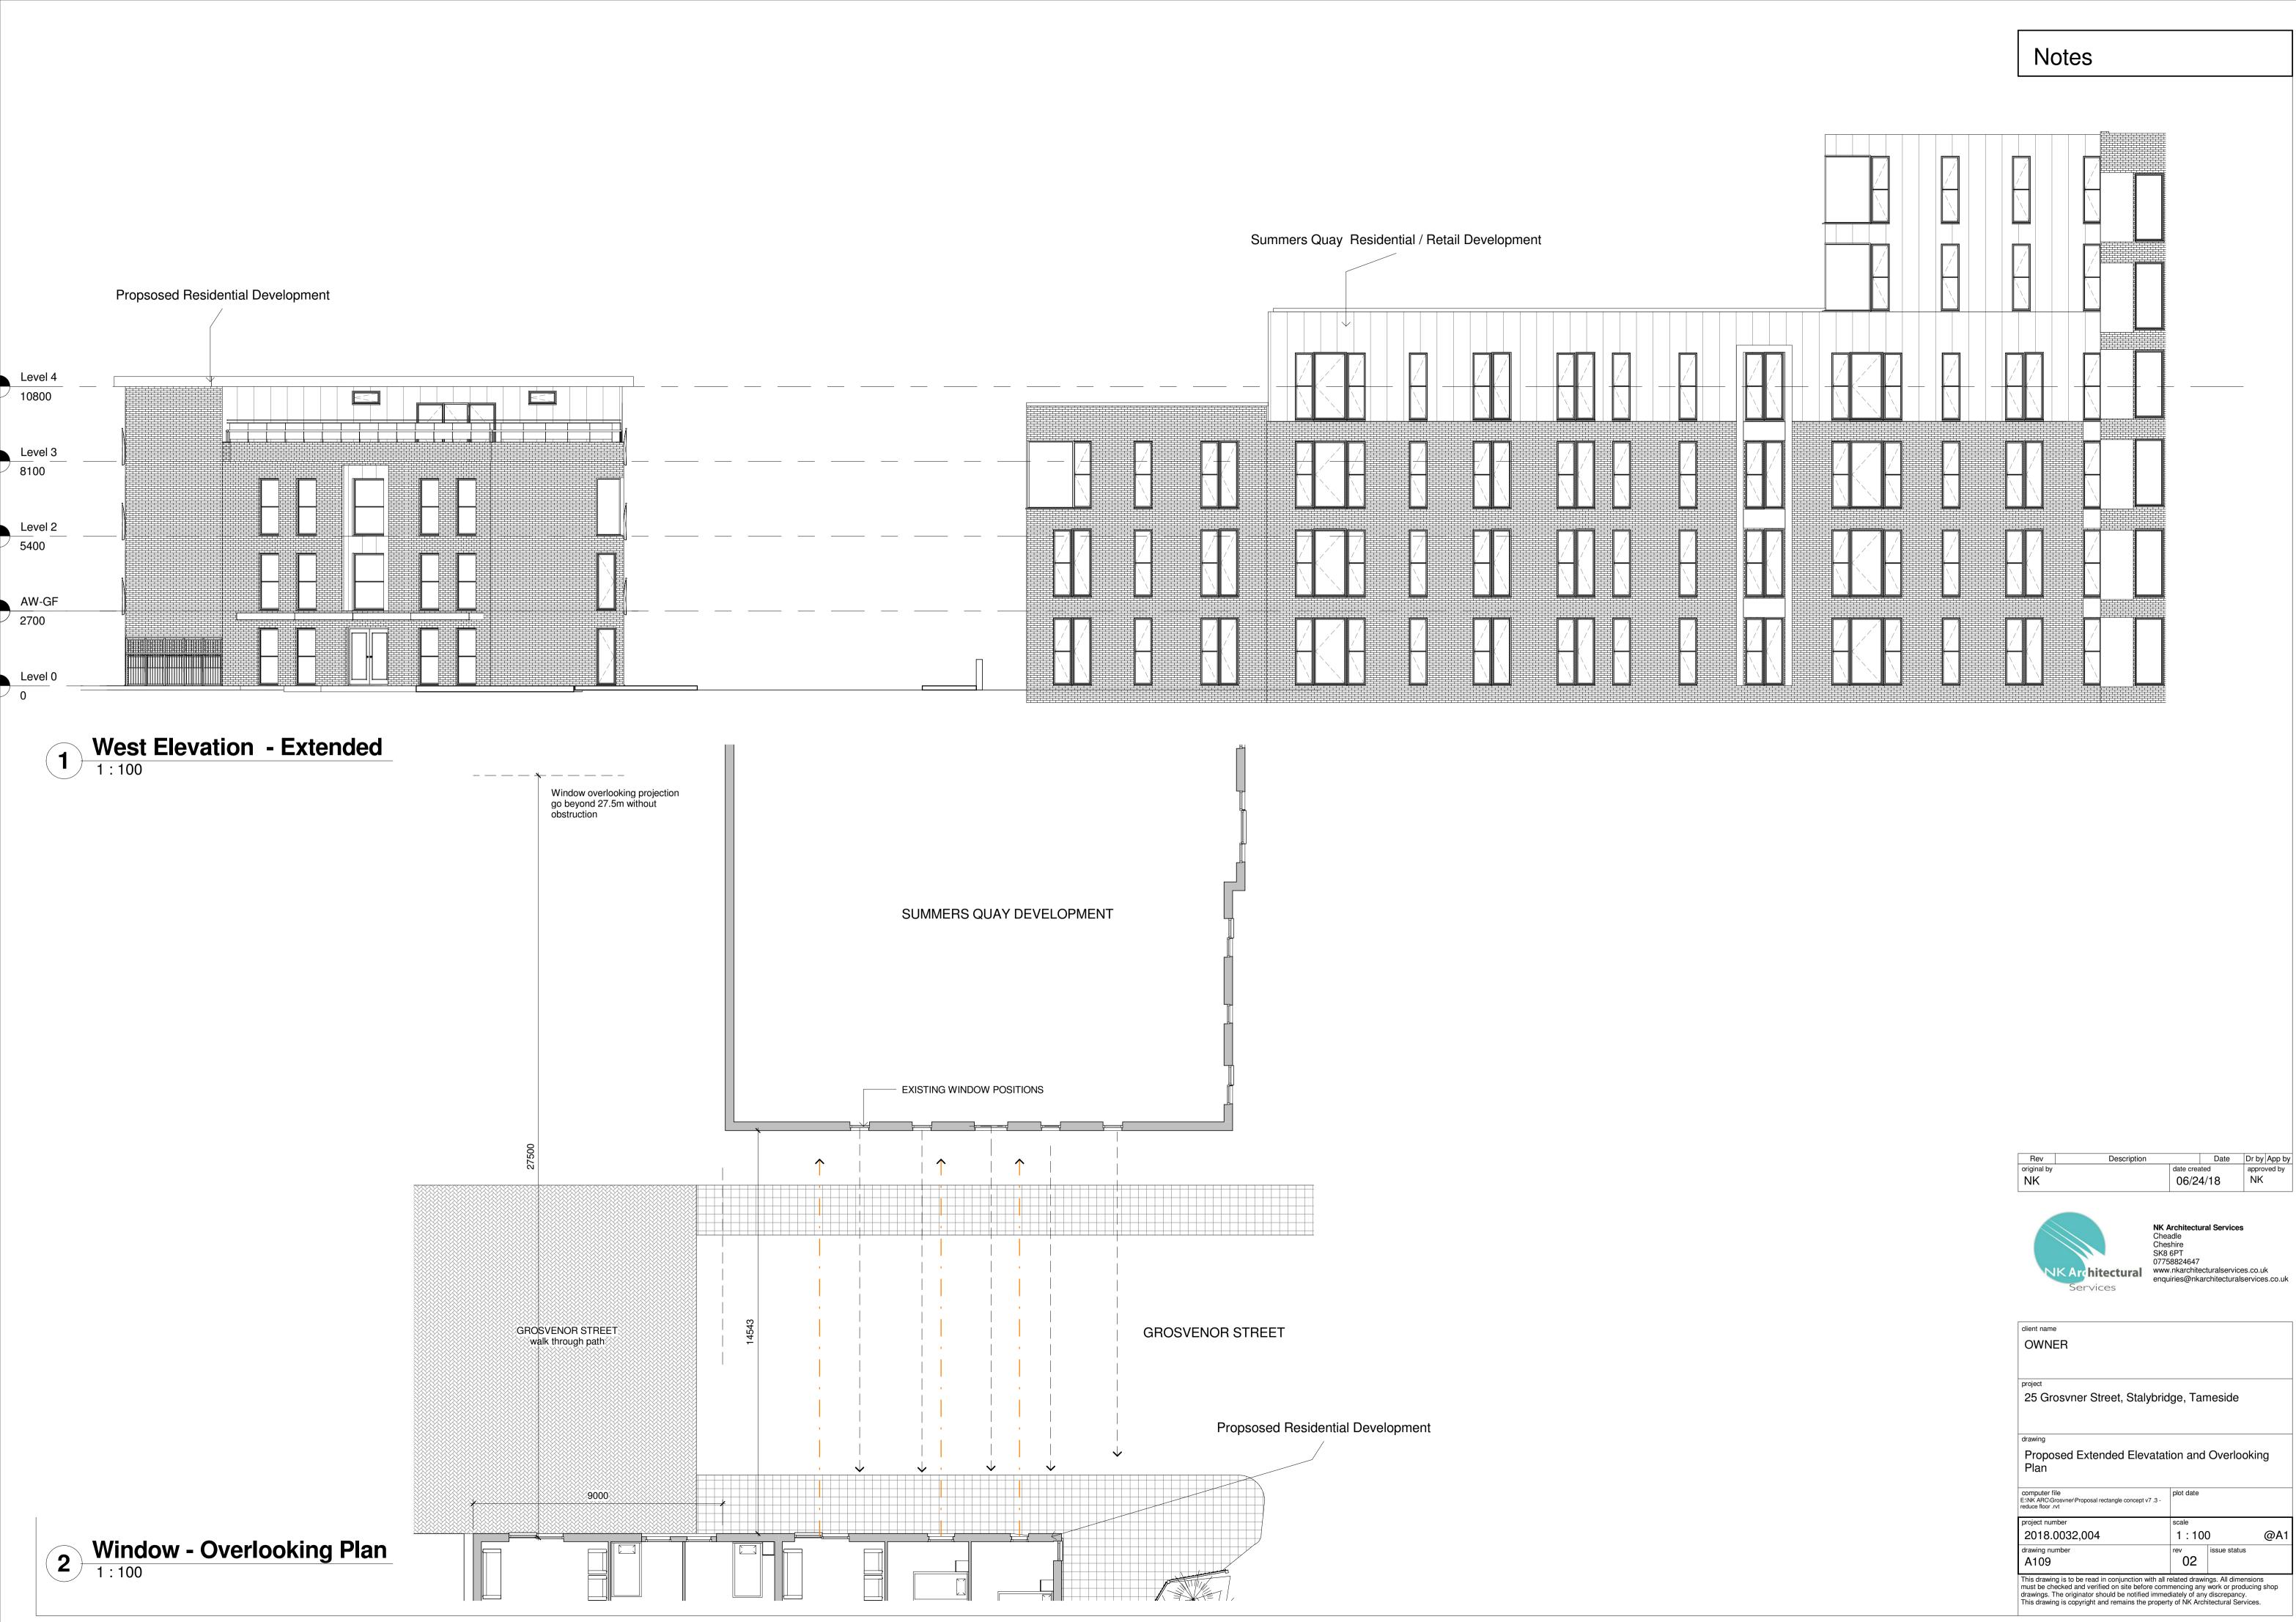

| <sup>project</sup><br>25 Grosvner Street, Stalybridge, Tameside                                                                                                                                                                                         |                   |              |     |
|---------------------------------------------------------------------------------------------------------------------------------------------------------------------------------------------------------------------------------------------------------|-------------------|--------------|-----|
| drawing                                                                                                                                                                                                                                                 |                   |              |     |
| Proposed Extended Elevatati<br>Plan                                                                                                                                                                                                                     | on and            | Overlookin   | g   |
| computer file<br>E:\NK ARC\Grosvner\Proposal rectangle concept v7 .3 -<br>educe floor .rvt                                                                                                                                                              | plot date         |              |     |
| project number                                                                                                                                                                                                                                          | scale             |              |     |
| 2018.0032,004                                                                                                                                                                                                                                           | 1:100             | )            | @A1 |
| drawing number<br>A109                                                                                                                                                                                                                                  | <sup>rev</sup> 02 | issue status |     |
| This drawing is to be read in conjunction with all related drawings. All dimensions<br>must be checked and verified on site before commencing any work or producing shop<br>drawings. The originator should be notified immediately of any discrepancy. |                   |              |     |